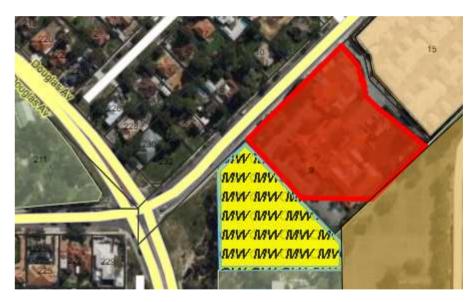

## **Treatment Zone Mapping**

Map # 20

Asset ID: STHMBY0004

Asset Name: NGALA Early Childhood Centre

## Legend:

- Properties at Extreme Risk of Bushfire
- Mechanical and Chemical Treatment Zones

Map # 21

Asset ID: STHMBY0003

Asset Name: Alexandra Retirement Village

Legend:

Properties at Very High Risk of Bushfire