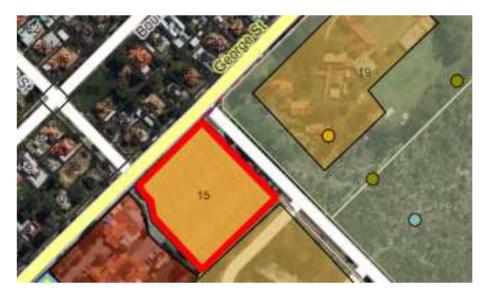

## Legend:

- Properties at Extreme Risk of Bushfire
- Mechanical and Chemical Treatment Zones

Map # 21

Asset ID: STHMBY0003

Asset Name: Alexandra Retirement Village

Legend:

Properties at Very High Risk of Bushfire