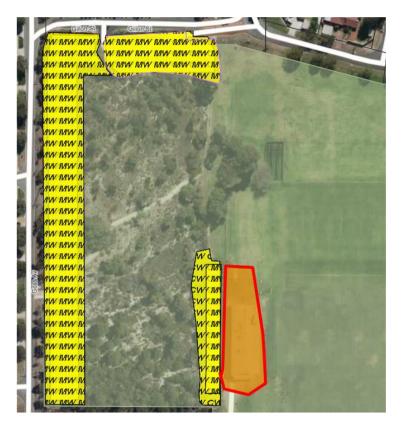

## **Treatment Zone Mapping**

Map # 19

Asset ID: STHMAN0017

Asset Name: South Perth Leagues Club

## Legend:

Properties at Very High Risk of Bushfire

Mechanical and Chemical Treatment Zones